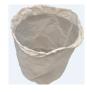

| FILTER UNIT           |                |               |
|-----------------------|----------------|---------------|
| Filter Type           |                | Bag           |
| Surface - Diameter    | cm²-mm         | 7.000 - 400   |
| Material - Efficiency | IEC 60335-2-69 | Polyester - L |

### FILTER UNIT

A bag filter protects the motor from solid elements and residues.