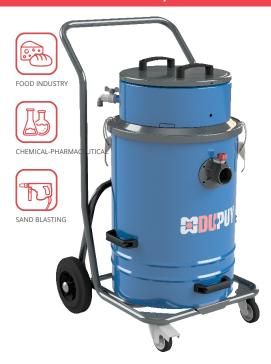

# WD 3000 AIR 14V - Compressed air industrial vacuum cleaner - AIR POWERED

- √ 100% steel construction.
- ✓ Tilting container for easy emptying.
- ✓ Integrated manual filter cleaning system.
- Suitable for vacuuming of dust, liquids and solids.
- ✓ Maintenance free Venturi suction unit.

# **COLLECTION UNIT**

The vacuum unit is mounted on a robust metal structure, fitted with resistant industrial wheels ideal for mobile service on uneven surfaces.