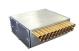

### **SUCTION UNIT**

Suction is developed by two Venturi compressed air generators which are protected inside a solid steel casing. Special noise buffers reduce noise level to work safety standards.