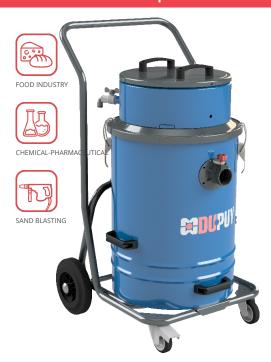

### WD 3000 AIR 7V - Compressed air industrial vacuum cleaner - AIR POWERED

- √ 100% steel construction.
- ✓ Integrated manual filter cleaning system.
- ✓ Suitable for vacuuming of dust, liquids and solids.
- ✓ Easy material discharge by detachable container.
- ✓ Maintenance free Venturi suction unit.

# **COLLECTION UNIT**

The vacuum unit is mounted on a robust metal structure, fitted with resistant industrial wheels ideal for mobile service on uneven surfaces.