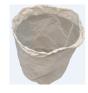

## FILTER UNIT

A bag filter protects the motor from solid elements and residues.