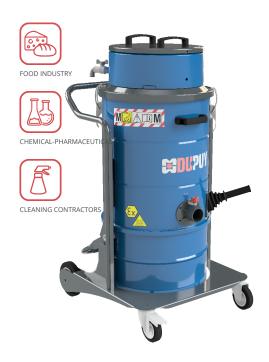

#### **INDUSTRIAL VACUUM CLEANERS**

## W2 AIR ATEX 14V - Air operated vacuum cleaner - ATEX EXPLOSION PROOF

- √ 100% steel construction.
- ✓ High level of filtration, filter efficiency detector, integrated manual filter cleaning system.
- ✓ Maintenance free Venturi suction unit.

|                           |                | AIEX                            |
|---------------------------|----------------|---------------------------------|
| SUCTION UNIT              |                |                                 |
| Atex zones                |                | 22                              |
| Marking                   |                | II 3D Ex tD IIIB T135°C IP55 Dc |
| Air supply                | lt/min         | 1458                            |
| Max waterlift             | mmH2O          | 3700                            |
| Max air flow              | m³/h           | 300                             |
| Suction inlet             | mm             | 50                              |
| Noise level (EN ISO 3744) | dB(A)          | 78                              |
| FILTER UNIT               |                |                                 |
| Filter Type               |                | Star                            |
| Surface - Diameter        | cm²-mm         | 20.000 - 420                    |
| Material - Efficiency     | IEC 60335-2-69 | Polyester - ANT M               |
| Cleaning system           |                | Manual                          |
| COLLECTION UNIT           |                |                                 |
| Collection tank           |                | Steel                           |
| Discharge system          |                | Roll-out container              |
| Capacity                  | lt.            | 40                              |
| VOLUME                    |                |                                 |
| Dimensions                | cm             | 63 x 57 x 108h                  |
| Weight                    | kg             | 40                              |

## **SUCTION UNIT**

Suction is developed by two Venturi compressed air generators which are protected inside a solid steel casing. Special noise buffers reduce noise level to work safety standards.

## FILTER UNIT

The polyester star filter with large filtration surface placed inside the filter chamber ensures protection from dust and avoids filter clogging.

# **COLLECTION UNIT**

The steel container has an easily deatachable container for quick disposal of suctioned material.